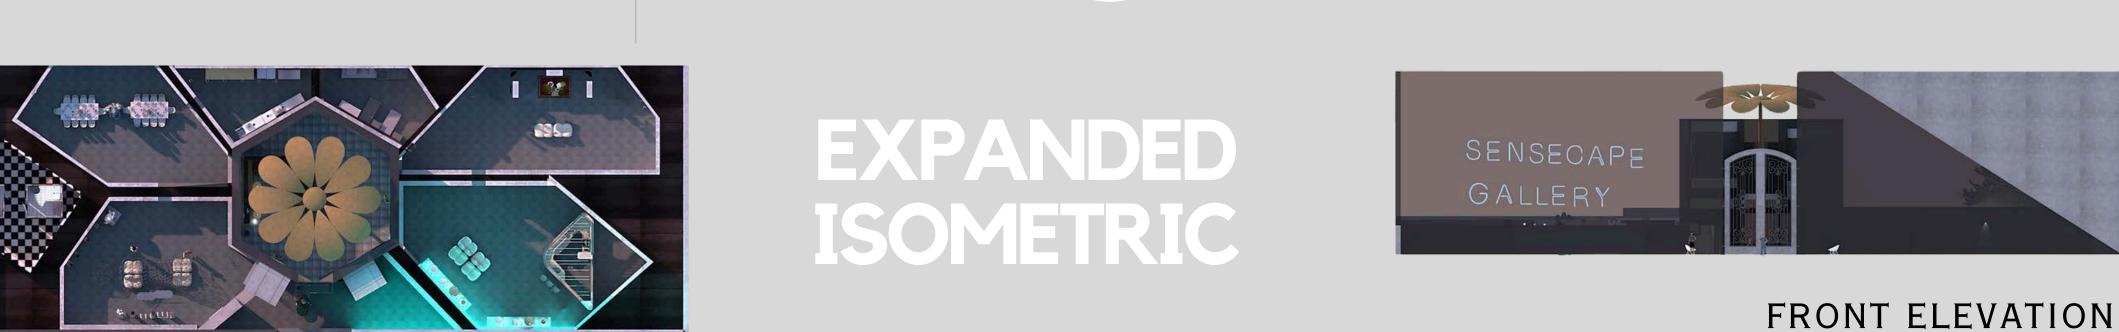

#### **DESIGN**

A FUSION OF CONTEMPORARY AND FUTURISTIC DESIGN USING HUES OF GREY, IVORY AND GREEN TO CREATE A MORE MINIMAL LOOK.

FLOORPLAN

LEFT ELEVATION

RETRACTABLE
INSTALLATION THAT
ERECTS FROM THE
GROUND FLOOR AND
ENVELOPS THE FIRST
FLOOR

RIGHT ELEVATION