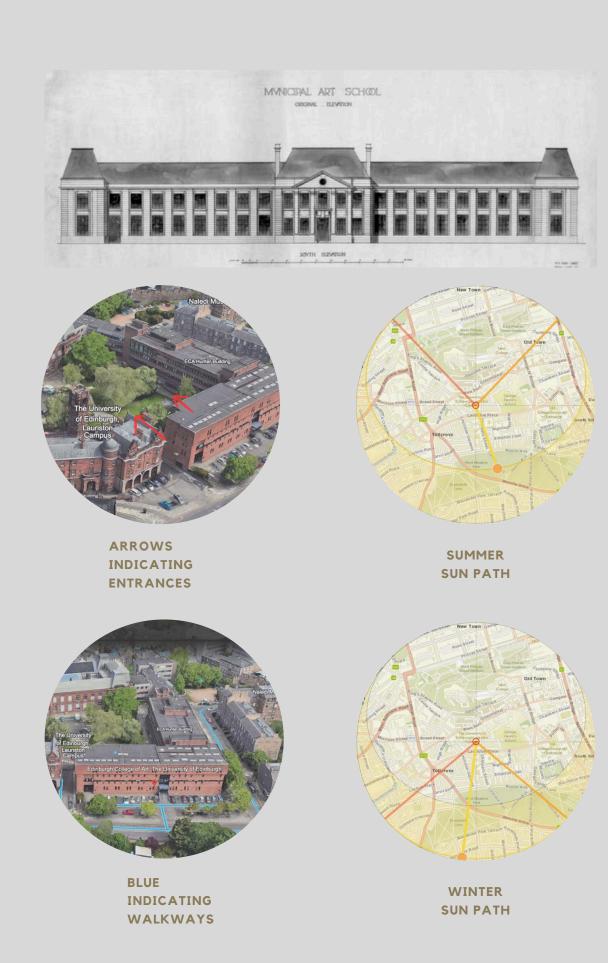

#### SITE ANALYSIS



EDINBURGH, LAURISTON
PLACE, EDINBURGH COLLEGE
OF ART

### RATIONALE

CREATING AN INCLUSIVE AND ACCESSIBLE

EXHIBITION/MUSEUM SPACE FOR INDIVIDUALS WITH

PHYSICAL IMPAIRMENTS BY INCORPORATING FEATURES LIKE

WHEELCHAIR RAMPS, ELEVATORS, TACTILE EXHIBITS,

BRAILLE DESCRIPTIONS, SIGN LANGUAGE INTERPRETATION,

AND SENSORY-FRIENDLY ELEMENTS. THE ULTIMATE GOAL

WAS TO ENSURE A WELCOMING ENVIRONMENT CATERING TO

DIVERSE NEEDS WHILE ALSO PROVIDING AN IMMERSIVE AND

ENRICHING EXPERIENCE, BLENDING EDUCATION,

ENTERTAINMENT, AND CULTURAL ENRICHMENT.













WHEN IT IS RELEASED, A SYSTEM OF SPRINGS CAUSES IT TO UNFOLD AND TAKE SHAPE. ITS MOTION IS CONTROLLED BY A MOTOR THAT ALLOWS IT TO MOVE DOWNWARDS AS IT CLOSES OR UPWARD AS IT BLOOMS AND OPENS

THE STEEL COLOUMS HOLD THE ENTIRE STRUCTURE UP F