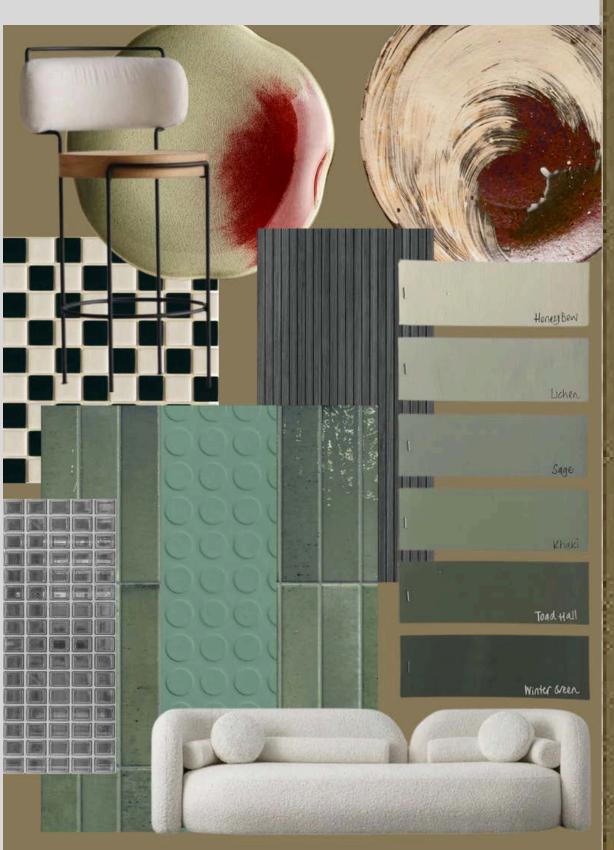

#### **DESIGN**

A FUSION OF CONTEMPORARY AND FUTURISTIC DESIGN USING HUES OF GREY, IVORY AND GREEN TO CREATE A MORE MINIMAL LOOK.

FLOORPLAN

LEFT ELEVATION

RETRACTABLE
INSTALLATION THAT
ERECTS FROM THE
GROUND FLOOR AND
ENVELOPS THE FIRST
FLOOR