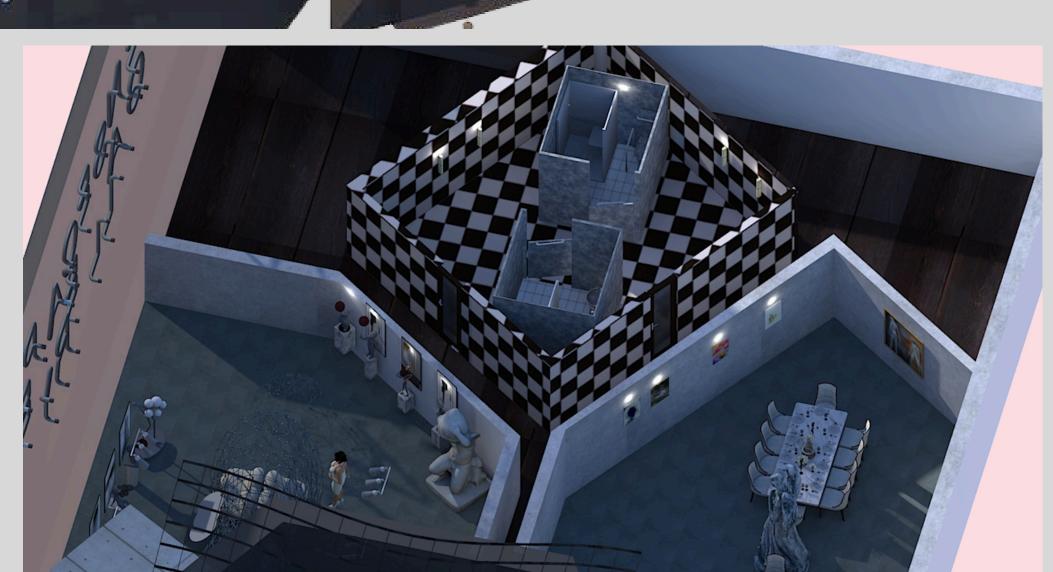

ENRICHING BRASSERIE.

SENSORY SPIRE CAFE
ON THE FIRST FLOOR

OUCH ROOM ON TH

TOUCH ROOM ON THE

GROUND FLOOR

GROUND FLOOR
CONSISTING OF THE 5
SENSORY ROOMS