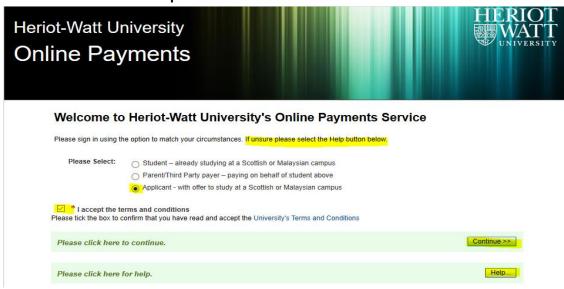

#### Step 1 - Payer Selection Page

- Select the "Applicant" criteria and tick to accept the T&C.
- Click on the "Continue >>" button to proceed to login page.
- Please click on the "Help..." button for more information and assistance.