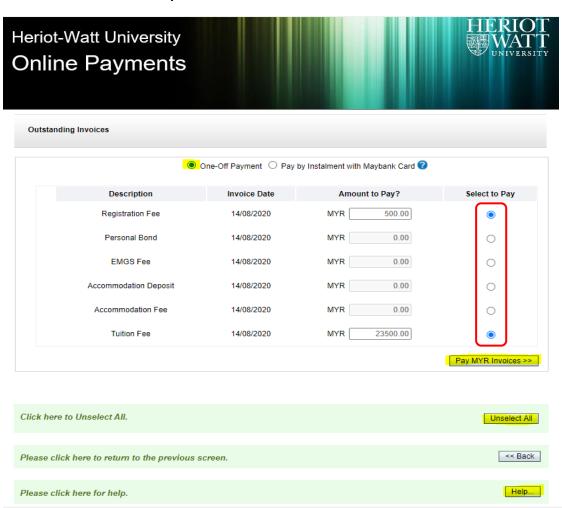

#### Step 3A - One-Off Payment

- Select the "One-Off Payment" and select the payment description that you wish to pay.
- Enter the amount you wish to pay and click on "Pay MYR Invoices >>".
- You may click on the "Unselect All" to untick the One-off Card Payment.
- Please click on the "Help..." button for more information and assistance.