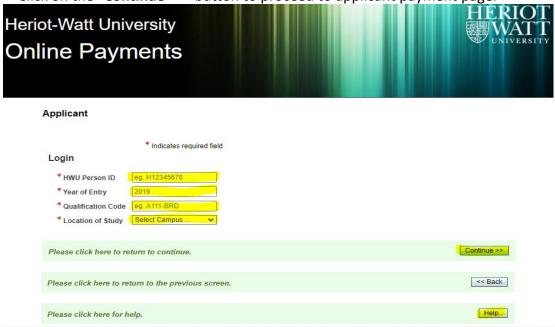

#### Step 2 - Applicant Login Page

- Login using your HWU Person ID, Year of Entry, Qualification Code, and Location of Study.
- Please refer to **Appendix 1 & 2** for information
- Please click on the "Help..." button for more information and assistance.
- Click on the "Continue >>" button to proceed to applicant payment page.