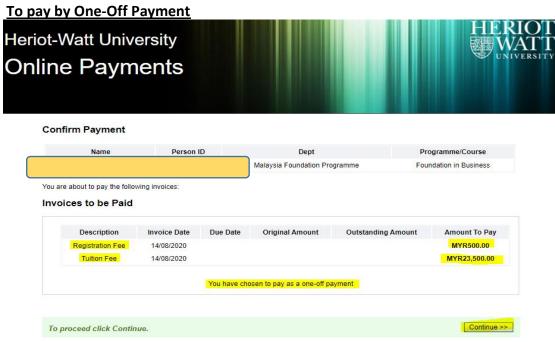

#### Step 3A - One-Off Payment

- Select the "One-Off Payment" and select the payment description that you wish to pay.
- Enter the amount you wish to pay and click on "Pay MYR Invoices >>".
- You may click on the "Unselect All" to untick the One-off Card Payment.
- Please click on the "Help..." button for more information and assistance.

#### **Step 4 - Payment Amount Confirmation**

- At this "Confirm Payment Screen", please check and confirm the amount to be paid.
- Click on the "Continue >>" button to proceed to payment method selection.