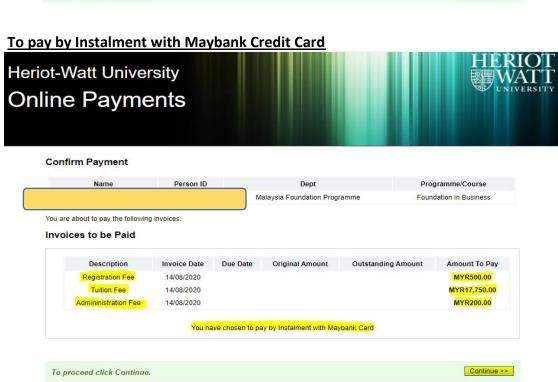

#### Step 3B - 6 Months Instalment with Maybank Credit Card

- This is a 6-months instalment option.
- The instalment is only applicable to credit card issued by Maybank in Malaysia.
- The minimum amount to sign up with this instalment option is MYR 15,000.
- Administration fee of MYR 200 will be charged for each successful instalment.
- Please click on the "Help..." or "?" button for more information and assistance.
- Enter the amount you wish to pay and click on "Pay MYR Invoices >>".

#### **Step 4 - Payment Amount Confirmation**

- At this "Confirm Payment Screen", please check and confirm the amount to be paid.
- Click on the "Continue >>" button to proceed to payment method selection.