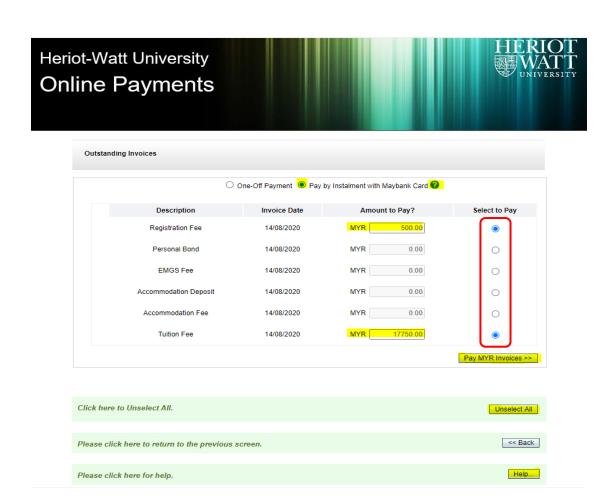

#### Step 3B - 6 Months Instalment with Maybank Credit Card

- This is a 6-months instalment option.
- The instalment is only applicable to credit card issued by Maybank in Malaysia.
- The minimum amount to sign up with this instalment option is MYR 15,000.
- Administration fee of MYR 200 will be charged for each successful instalment.
- Please click on the "Help..." or "?" button for more information and assistance.
- Enter the amount you wish to pay and click on "Pay MYR Invoices >>".