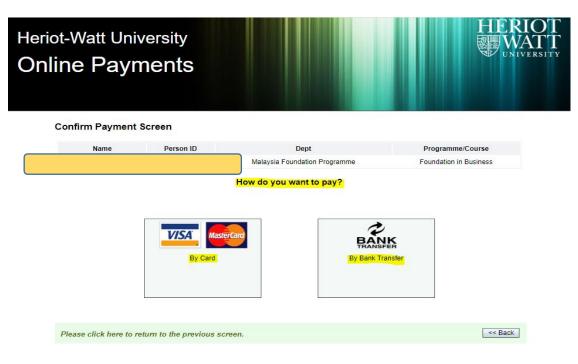

#### **Step 5 - Payment Method Selection**

- You can select to pay "By Card" or "By Bank Transfer".
- The 6 months instalment with Maybank credit card is defaulted to "By Card".
- Clicking on either tile will direct you to a secured payment platform provided by our partner, Razer Merchant Services (Formerly known as MOLPay).
- You will be required to fill in payment detail to complete the online payment.
- A payment notification will be sent to your desired e-mail address if the payment is successful.