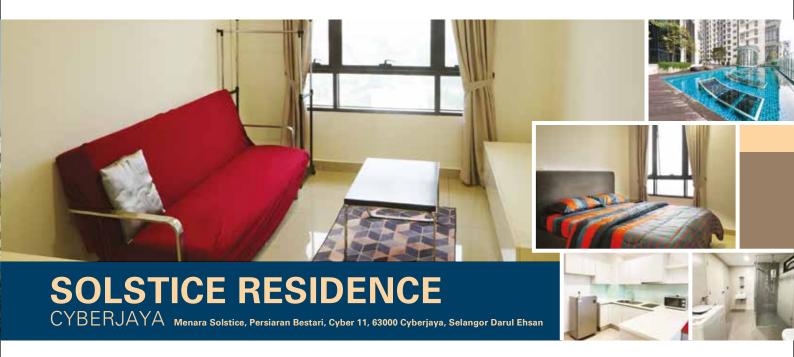

The Solstice Residence is a third-party accommodation provided by Brachtia Maju Sdn Bhd. It is a modern-designed condominium which boasts a variety of recreational features including a swimming pool, poolside sunbeds, floating cabanas, a techno-gymnasium, café and convenience store, a rooftop garden and more. Amenities such as banks and a clinic can also be found around the vicinity. The 1-room units come fully-furnished, including a washing machine, refrigerator, and microwave.

#### **General Facilities:**

- 24-hour Security
- Shuttle Bus to Campus
- Swimming Pool
- Techno-gymnasium
- Café
- Convenience Store

#### Room Features:

- Queen-sized Bed
- Air-conditioning
- Refrigerator
- Washing Machine
- Microwave
- Sofa
- Wardrobe
- Living Area
- Wi-Fi

The Arc is a third-party accommodation serviced apartment provided by Brachtia Maju Sdn Bhd. It comes with public transportation access via taxis and buses that makes it easy to move from one location to another. It is also accessible via the Putrajaya or Cyberjaya KLIA Transit Station. Several other amenities that surround this development include Street Mall, Cyberjaya Lake Garden, and Cyberjaya Mosque. The apartment is available in 2 options, i.e. Single Unit and Twin-sharing Unit.