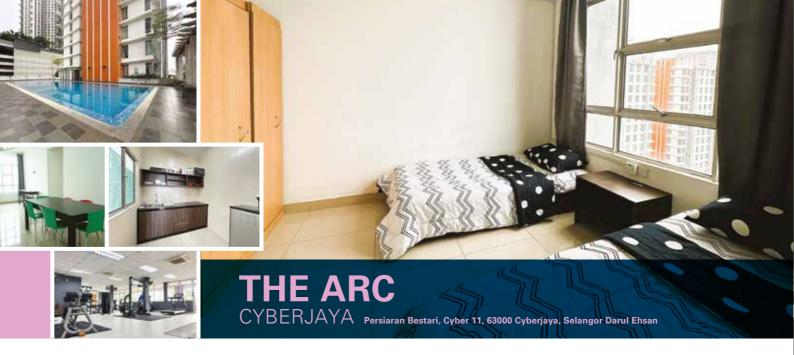

#### Room Features:

- Queen-sized Bed
- Air-conditioning
- Refrigerator
- Washing Machine
- Microwave
- Sofa
- Wardrobe
- Living Area
- Wi-Fi

The Arc is a third-party accommodation serviced apartment provided by Brachtia Maju Sdn Bhd. It comes with public transportation access via taxis and buses that makes it easy to move from one location to another. It is also accessible via the Putrajaya or Cyberjaya KLIA Transit Station. Several other amenities that surround this development include Street Mall, Cyberjaya Lake Garden, and Cyberjaya Mosque. The apartment is available in 2 options, i.e. Single Unit and Twin-sharing Unit.

#### **General Facilities:**

- 24-hour Security
- Shuttle Bus to Campus
- Swimming Pool
- Squash Court
- Badminton Court
- Gymnasium
- Laundrette
- Convenience Store
- Food Court
- Surau

#### **Room Features:**

- Single-sized Bed
- Refrigerator
- Fully Equipped Kitchen
- Dining Area
- Living Area
- Bed and Mattress
- Air-conditioning

Scan to Navigate to Our Location