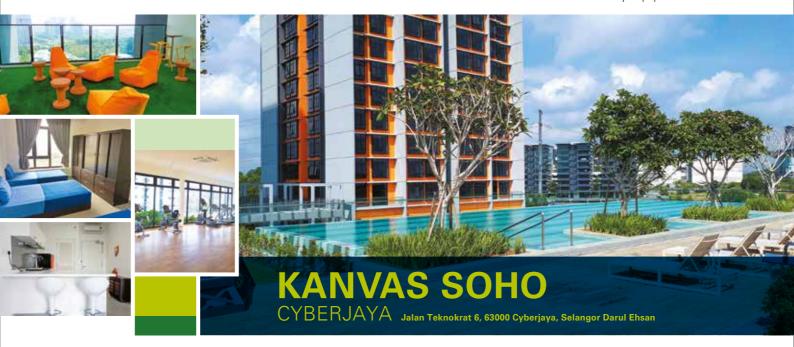

Kanvas SOHO is directly managed by Heriot-Watt University Malaysia. It is an affordable 1-bedroom studio that has become a preferred choice among students. Surrounded by amenities including a grocery store, laundrette service, bus stand, food outlets and many more which are just a 5 to 10-minute walk away, the studio apartments are available in 3 options, i.e. Single Studio, Twin Sharing Studio and Triple Sharing Studio. All options have an attached bathroom and basic furniture for students.

#### **General Facilities:**

- 24-Hour Security
- Multi-Tier Control Security Access Wardrobe
- Shuttle Bus to Campus
- CCTV Surveillance
- Swimming Pool and Jacuzzi
- Restaurants and Cafes
- Gym
- BBQ Pit
- Sky Deck/Sky Lounge
- Restaurants and Cafes
- Laundrette

#### **Room Features:**

- Single-Sized Bed / Queen-Sized Bed
- Study Table and Chair
- Air-conditioning and Ceiling Fans
- Refrigerator
- Mattress Protector
- Wi-Fi
- Fire Safety Equipment
- Induction Cooker and Electric Hood
- Kitchen